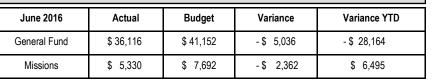

Vacation Bible School (VBS) 2016 August 8<sup>th</sup> to 12<sup>th</sup> at PPT SPACE IS LIMITED AND FILLING UP VERY QUICKLY! REGISTER EARLY!

See bulletin insert for details

| Past &<br>lifegroups <u>PLEAS</u><br>Group DVDs and<br>the office or to<br>we can re-use th<br>Life Groups 201<br>If you are inte<br>leading a Life<br>fall, please see I<br>Tes<br>For the<br>please<br>2016 i                                                                                                                               | I Leaders' Gu<br>Pastor Carol<br>em! Thank yo<br>6-2017<br>rested in hos<br>Group startin | <u>L</u> Life<br>ides to<br>Ann so<br>u!<br>ting or<br>ng this<br>tine<br>d them,<br>ul/Aug<br>timony | WE<br>JUI<br>Sur<br>Mor<br>Eve<br>Mir<br>We<br>Pra<br>Mor<br>Eve<br>Mir<br>For                                                                                                                                                                                                       |                                                                                                                                                                                                                                                                                                          | t 10:30 am<br>c 6:30 pm<br>dren's & Youth |  |
|-----------------------------------------------------------------------------------------------------------------------------------------------------------------------------------------------------------------------------------------------------------------------------------------------------------------------------------------------|-------------------------------------------------------------------------------------------|-------------------------------------------------------------------------------------------------------|--------------------------------------------------------------------------------------------------------------------------------------------------------------------------------------------------------------------------------------------------------------------------------------|----------------------------------------------------------------------------------------------------------------------------------------------------------------------------------------------------------------------------------------------------------------------------------------------------------|-------------------------------------------|--|
| PRAYER REQUESTS<br><u>Please Note</u> :<br>In order to keep the weekly prayer<br>list current, we have started a sys-<br>tem of updating the list every 2<br>weeks.<br>If you or a family member has an ur-<br>gent need, please call or email the<br>church to request that it be put in                                                     |                                                                                           |                                                                                                       | Church Database<br>If you attend PPT regularly<br>and have not already done<br>so, please fill out a yellow<br>HOUSEHOLD INFORMATION FORM<br>(available at the Welcome Centre).<br>If you would like pre-printed tithing/<br>offering envelopes please contact the<br>church office. |                                                                                                                                                                                                                                                                                                          |                                           |  |
| the bulletin (bulletins are printed on<br>Friday mornings). After a name has<br>been in the list for 2 weeks, it will<br>be removed unless the office is noti-<br>fied that the need is still urgent.<br>We will continue to pray for ongoing<br>and chronic needs in our weekly<br>prayer meetings.<br>THIS WEEK<br>Fern Maves Dennis Watson |                                                                                           |                                                                                                       |                                                                                                                                                                                                                                                                                      | NEXT WEEK'S WORKERS: SUN. JULY 17<br>Bus: Danny Kargus<br>Sound: Garth Marquardt<br>PPoint: Bethany Marquardt<br>Camera: Judy Laronde<br>Greeters: Laurenne Gonzalez, Ward &<br>Donna Faught<br>Ushers: Danny Kargus, Murray Draves,<br>Perry Marquardt, Jason Hurtubise,<br>Sheila Brooks, Kevin Papkie |                                           |  |
| Monthly Finances at a Glance                                                                                                                                                                                                                                                                                                                  |                                                                                           |                                                                                                       |                                                                                                                                                                                                                                                                                      |                                                                                                                                                                                                                                                                                                          |                                           |  |
| June 2016                                                                                                                                                                                                                                                                                                                                     | Actual                                                                                    | Budge                                                                                                 | ət                                                                                                                                                                                                                                                                                   | Variance                                                                                                                                                                                                                                                                                                 | Variance YTD                              |  |